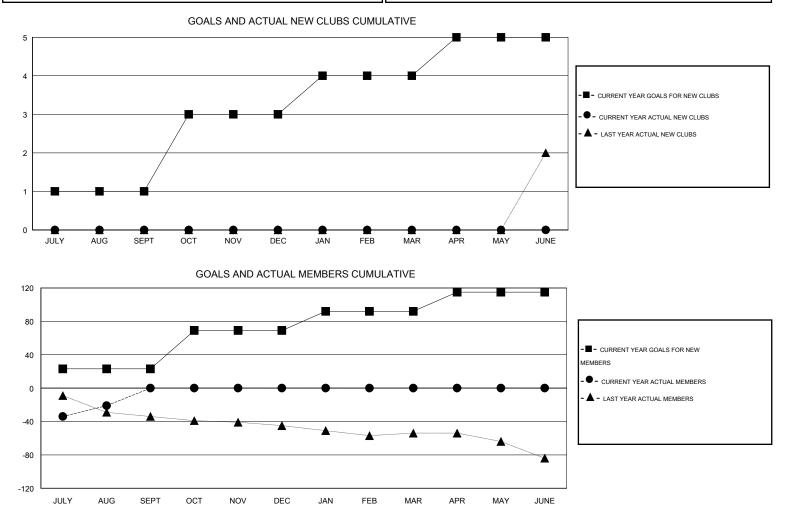

## Gary Wong

| GMT: Gary Wor | ng               | LOCATION CALIFORNIA |                  |                  |                       |                    |                                     |                    |                  |  |
|---------------|------------------|---------------------|------------------|------------------|-----------------------|--------------------|-------------------------------------|--------------------|------------------|--|
|               |                  | Clubs               |                  |                  | Members               |                    |                                     |                    |                  |  |
|               | RESUL            | _TS FOR 2016-2017   |                  |                  | RESULTS FOR 2016-2017 |                    |                                     |                    |                  |  |
| QUARTER       | NEW CLUB<br>GOAL | NEW CLUBS           | DROPPED<br>CLUBS | NET<br>GAIN/LOSS | QUARTER               | NEW MEMBER<br>GOAL | CHARTER AND<br>NEW MEMBERS<br>ADDED | DROPPED<br>MEMBERS | NET<br>GAIN/LOSS |  |
| JULY/AUG/SEPT | 1                | 0                   | 0                | 0                | JULY/AUG/SEPT         | 23                 | 37                                  | 58                 | -21              |  |
| OCT/NOV/DEC   | 2                | 0                   | 0                | 0                | OCT/NOV/DEC           | 46                 | 0                                   | 0                  | 0                |  |
| JAN/FEB/MAR   | 1                | 0                   | 0                | 0                | JAN/FEB/MAR           | 23                 | 0                                   | 0                  | 0                |  |
| APR/MAY/JUNE  | 1                | 0                   | 0                | 0                | APR/MAY/JUNE          | 23                 | 0                                   | 0                  | 0                |  |